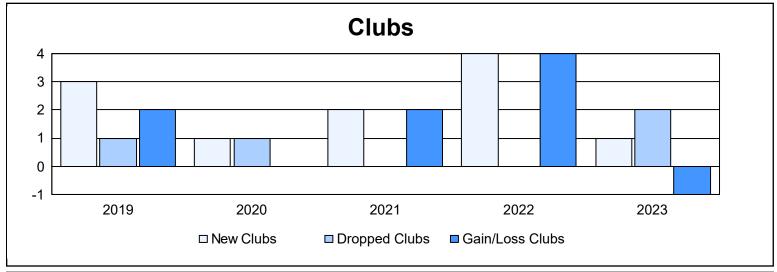

District T 4 As of June 2023 Cumulative

| Year      | New<br>Clubs | Dropped<br>Clubs | Gain/<br>Loss<br>Clubs | New<br>Members | Charter<br>Members | Reinstate<br>Members | Transfer<br>Members | Total<br>Member<br>Added | Total<br>Members<br>Dropped | Gain/<br>Loss<br>Members |
|-----------|--------------|------------------|------------------------|----------------|--------------------|----------------------|---------------------|--------------------------|-----------------------------|--------------------------|
| 2018-2019 | 3            | 1                | 2                      | 135            | 66                 | 3                    | 5                   | 209                      | 121                         | 88                       |
| 2019-2020 | 1            | 1                | 0                      | 55             | 19                 | 1                    | 1                   | 76                       | 170                         | -94                      |
| 2020-2021 | 2            | 0                | 2                      | 203            | 46                 | 1                    | 6                   | 256                      | 72                          | 184                      |
| 2021-2022 | 4            | 0                | 4                      | 106            | 96                 | 2                    | 2                   | 206                      | 177                         | 29                       |
| 2022-2023 | 1            | 2                | -1                     | 213            | 39                 | 1                    | 11                  | 264                      | 190                         | 74                       |
| Average   | 2            | 1                | 1                      | 142            | 53                 | 2                    | 5                   | 202                      | 146                         | 56                       |