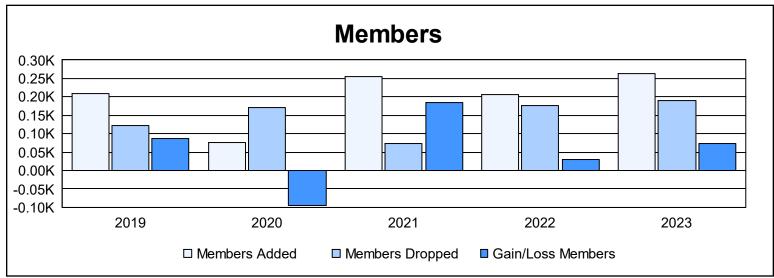

District T 4 As of June 2023 Cumulative

| Year      | New<br>Clubs | Dropped<br>Clubs | Gain/<br>Loss<br>Clubs | New<br>Members | Charter<br>Members | Reinstate<br>Members | Transfer<br>Members | Total<br>Member<br>Added | Total<br>Members<br>Dropped | Gain/<br>Loss<br>Members |
|-----------|--------------|------------------|------------------------|----------------|--------------------|----------------------|---------------------|--------------------------|-----------------------------|--------------------------|
| 2018-2019 | 3            | 1                | 2                      | 135            | 66                 | 3                    | 5                   | 209                      | 121                         | 88                       |
| 2019-2020 | 1            | 1                | 0                      | 55             | 19                 | 1                    | 1                   | 76                       | 170                         | -94                      |
| 2020-2021 | 2            | 0                | 2                      | 203            | 46                 | 1                    | 6                   | 256                      | 72                          | 184                      |
| 2021-2022 | 4            | 0                | 4                      | 106            | 96                 | 2                    | 2                   | 206                      | 177                         | 29                       |
| 2022-2023 | 1            | 2                | -1                     | 213            | 39                 | 1                    | 11                  | 264                      | 190                         | 74                       |
| Average   | 2            | 1                | 1                      | 142            | 53                 | 2                    | 5                   | 202                      | 146                         | 56                       |